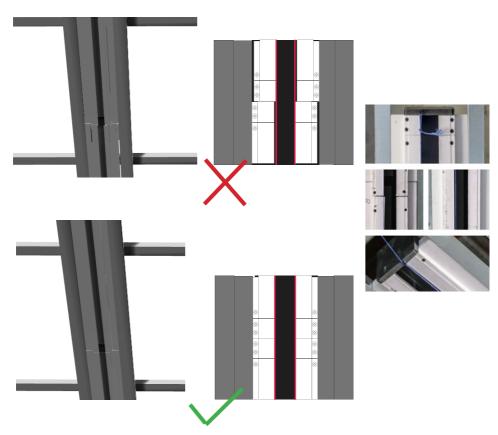

# C2020 ® CANYON LINE BY VENTUS AIR

The air ventilation system for ducted air-conditioning, C2020, is an exclusive innovative idea developed by D.Ellinas Factory Products Ltd. It operates as a complete system designed with a plenum box and spigots to ensure zero air loss, resulting in a flawless design. The product can be installed on the ceiling or wall-mounted.



<u>≥</u> Z

## 1 ALIGNMENT PROCESS

Step 1



Step 2



Step 3









# 2 FINISHING PROCESS















### **DISASSEMBLY INSTRUCTIONS**

### Step 1





Step 3



Step 4



Step 5



Step 6



### **Give Your Product a New Life!**

All D.Ellinas products are designed to be disassembled for either reuse or recycling.

### www.c2020.eu

Copyright © C2020® is a brand of D.Ellinas Factory Products Ltd®, protected by European and International laws pertaining to intellectual property.