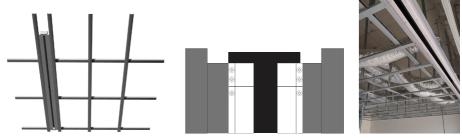

# C2020 ® CANYON LINE BY VENTUS AIR

The air ventilation system for ducted air-conditioning, C2020, is an exclusive innovative idea developed by D.Ellinas Factory Products Ltd. It operates as a complete system designed with a plenum box and spigots to ensure zero air loss, resulting in a flawless design. The product can be installed on the ceiling or wall-mounted.



<u>≥</u> Z

## 1 ALIGNMENT PROCESS

Step 1



Step 2



Step 3









# 2 FINISHING PROCESS















### **DISASSEMBLY INSTRUCTIONS**

### Step 1





Step 3



Step 4



Step 5



Step 6



### **Give Your Product a New Life!**

All D.Ellinas products are designed to be disassembled for either reuse or recycling.

### www.c2020.eu

Copyright © C2020® is a brand of D.Ellinas Factory Products Ltd®, protected by European and International laws pertaining to intellectual property.