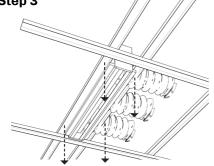

# C2020 ® CANYON LINE BY VENTUS AIR

The air ventilation system for ducted air-conditioning, C2020, is an exclusive innovative idea developed by D.Ellinas Factory Products Ltd. It operates as a complete system designed with a plenum box and spigots to ensure zero air loss, resulting in a flawless design. The product can be installed on the ceiling or wall-mounted.



<u>≥</u> Z

## 1 ALIGNMENT PROCESS

Step 1



Step 2



Step 3









# 2 FINISHING PROCESS















### **DISASSEMBLY INSTRUCTIONS**

### Step 1





Step 3



Step 4



Step 5



Step 6



### **Give Your Product a New Life!**

All D.Ellinas products are designed to be disassembled for either reuse or recycling.

### www.c2020.eu

Copyright © C2020® is a brand of D.Ellinas Factory Products Ltd®, protected by European and International laws pertaining to intellectual property.