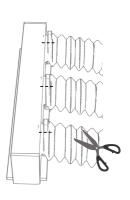

# C2020 ® CANYON LINE BY VENTUS AIR

The air ventilation system for ducted air-conditioning, C2020, is an exclusive innovative idea developed by D.Ellinas Factory Products Ltd. It operates as a complete system designed with a plenum box and spigots to ensure zero air loss, resulting in a flawless design. The product can be installed on the ceiling or wall-mounted.



<u>≥</u> Z

## 1 ALIGNMENT PROCESS

Step 1



Step 2



Step 3









# 2 FINISHING PROCESS















### **DISASSEMBLY INSTRUCTIONS**

### Step 1





Step 3



Step 4



Step 5



Step 6



### **Give Your Product a New Life!**

All D.Ellinas products are designed to be disassembled for either reuse or recycling.

### www.c2020.eu

Copyright © C2020® is a brand of D.Ellinas Factory Products Ltd®, protected by European and International laws pertaining to intellectual property.