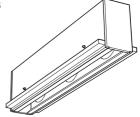

# C2020 ® CANYON LINE BY VENTUS AIR

The air ventilation system for ducted air-conditioning, C2020, is an exclusive innovative idea developed by D.Ellinas Factory Products Ltd. It operates as a complete system designed with a plenum box and spigots to ensure zero air loss, resulting in a flawless design. The product can be installed on the ceiling or wall-mounted.