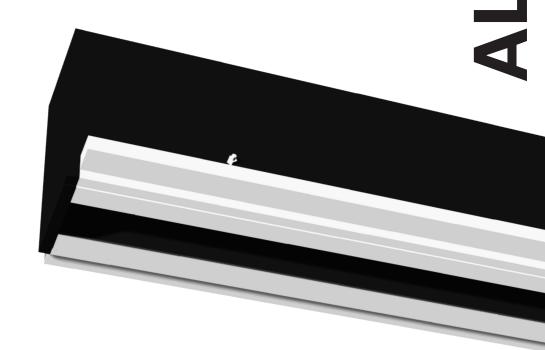

# C2020 ® CANYON LINE BY VENTUS AIR

The air ventilation system for ducted air-conditioning, C2020, is an exclusive innovative idea developed by D.Ellinas Factory Products Ltd. It operates as a complete system designed with a plenum box and spigots to ensure zero air loss, resulting in a flawless design. The product can be installed on the ceiling or wall-mounted.