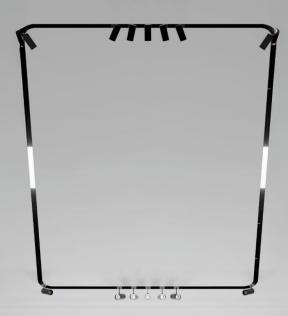

## The Future of Ceilings: Smart, Stylish, and Seamless!

Have you ever imagined combining air ventilation with ceiling accessories?

The **C2020 Smart Edition** is a ceiling solution, designed for **customization**, **high performance**, **and seamless integration**. This brand is built with **sustainable materials** and offers **low ventilation noise levels** and **no visible joints**, ensuring a clean and modern aesthetic.

With the C2020 Smart Edition, you can effortlessly integrate speakers, disco balls, LED panels, spotlights, and even smart technology like Alexa into the C2020 Dummy and C2020 Corner Accessories—all while maintaining a stylish, clutter-free ceiling.

Thanks to **magnetic tracks** (available separately from any **lighting** supplier or distributor), attachments are