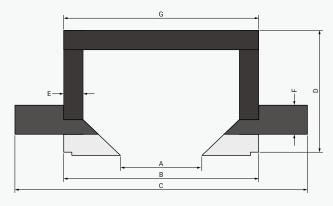

## **DUMMY** Cross Section

## **AVAILABLE DIMENSIONS**

| C2020 | Α    | В     | С     | D    | Е    | F    | G     |
|-------|------|-------|-------|------|------|------|-------|
| *30mm | 30mm | 100mm | 160mm | 65mm | 12mm | 18mm | 100mm |
| *40mm | 40mm | 110mm | 180mm | 65mm | 12mm | 18mm | 120mm |
| 50mm  | 50mm | 120mm | 180mm | 65mm | 12mm | 18mm | 120mm |